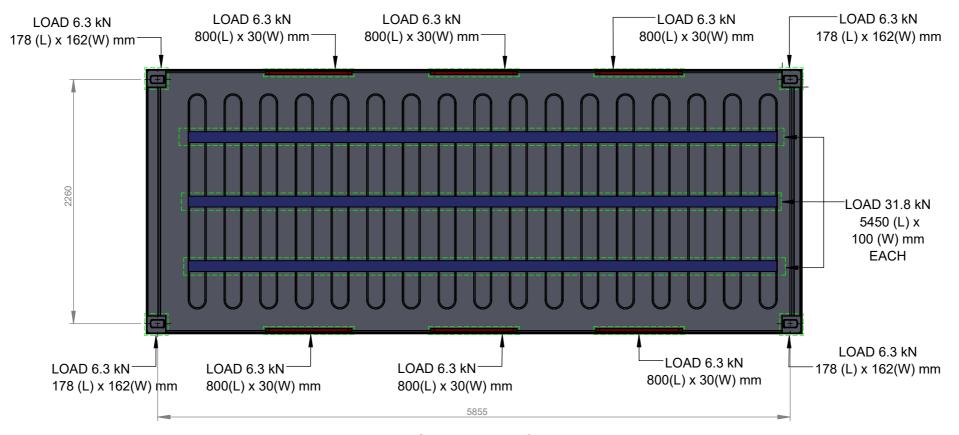

#### NOTE:

- THE LOADS SHOWN ARE DEAD LOADS ONLY.
- SITE-SPECIFIC LOADS SUCH AS WIND OR EARTHQUAKE SHALL BE CONSIDERED FOR SUPPORT DESIGN.
- THE AREAS SHOWN ARE CONTACT SURFACE AREAS.

### **BASE ELEVATION**

T:1300 969 549