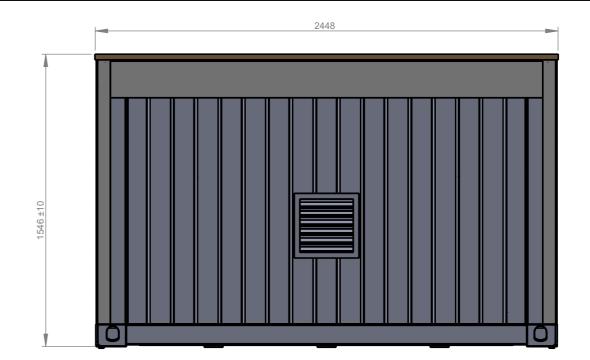

# FRONT ELEVATION

6m SYMMETRICAL POOL - TOP HALF
OUTLINE

1:25 UNO 0123-CAD-A000-O

1 1 OF 2

**A3** 

THIS DRAWING AND THE INFORMATION IT CONTAINS IS THE PROPERTY OF SHIPPING CONTAINER POOLS AND MAY NOT BE USED FOR ANY PURPOSE WITHOUT WRITTEN AUTHORISATION FROM SHIPPING CONTAINER POOLS.