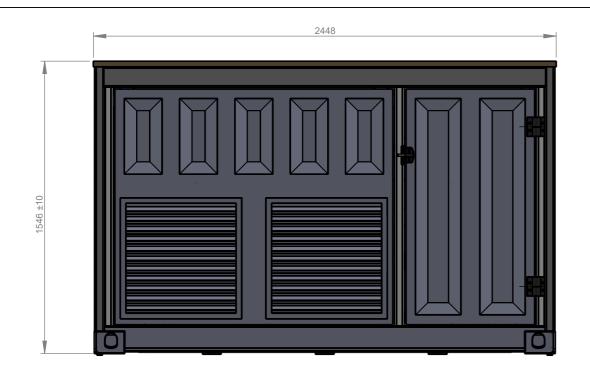

------------------------------------------------|---------|----|-------|----|------------|-------|
| DDRESS:<br>7 Corbould Road,<br>coolum Beach QLD 4573. | DRAWN:  | NV |       |    | 13-09-2022 |       |
|                                                       | CHECK:  | JP |       |    | 09-11-2022 |       |
|                                                       | APP'D:  | JP |       |    | 09-11-2022 |       |
| ONTACT INFO                                           | <u></u> |    | SCALE |    |            | DWG N |

6m SYMMETRICAL POOL - TOP HALF
OUTLINE

1:25 UNO 0123-CAD-A000-O

1 1 OF 2

**A3** 

THIS DRAWING AND THE INFORMATION IT CONTAINS IS THE PROPERTY OF SHIPPING CONTAINER POOLS AND MAY NOT BE USED FOR ANY PURPOSE WITHOUT WRITTEN AUTHORISATION FROM SHIPPING CONTAINER POOLS.





RIGHT ELEVATION SCALE 1:20

## LEFT ELEVATION SCALE 1:20

#### NOTE:

- THE LOADS SHOWN ARE DEAD LOADS ONLY.
- SITE-SPECIFIC LOADS SUCH AS WIND OR EARTHQUAKE SHALL BE CONSIDERED FOR SUPPORT DESIGN.
- THE AREAS SHOWN ARE CONTACT SURFACE AREAS.



### **BASE ELEVATION**

T:1300 969 549

#### NOTES:

 A CONCRETE SLAB AND CONSTRAINTS SHALL BE DESIGNED BY A COMPETENT PERSON FOR SITE-SPECIFIC CONDITIONS IN ACCORDANCE WITH LEGISLATION IN FORCE IN THE LOCAL GOVERNMENT AREA WHERE THE POOL IS TO BE INSTALLED.



| DO NOT SCALE<br>IF IN DOUBT - ASK                       | FINISH         |    |       | MAS  | SS         | TITLE |
|---------------------------------------------------------|----------------|----|-------|------|------------|-------|
| ADDRESS:<br>17 Corbould Road,<br>Coolum Beach QLD