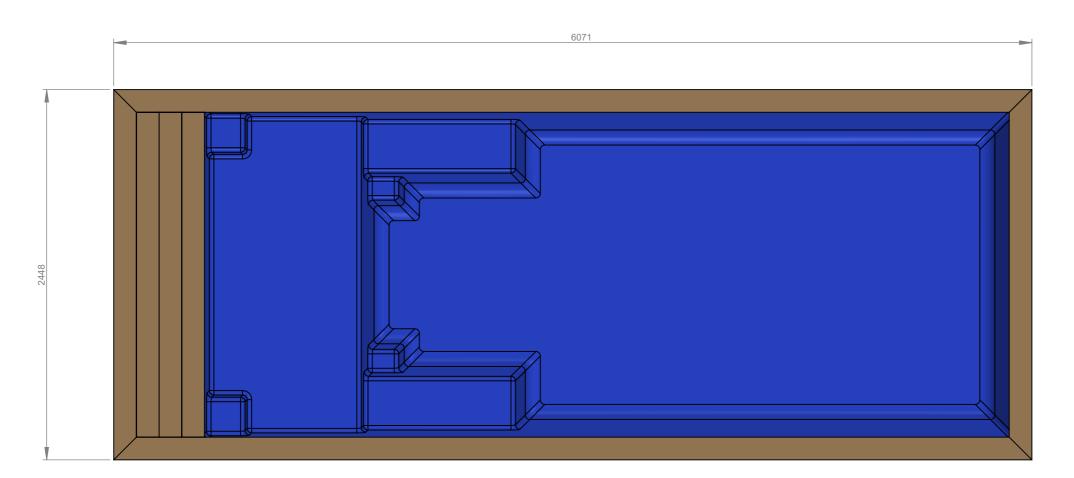

### **PLAN**

### NOTES:

 A CONCRETE SLAB AND CONSTRAINTS SHALL BE DESIGNED BY A COMPETENT PERSON FOR SITE-SPECIFIC CONDITIONS IN ACCORDANCE WITH LEGISLATION IN FORCE IN THE LOCAL GOVERNMENT AREA WHERE THE POOL IS TO BE INSTALLED.